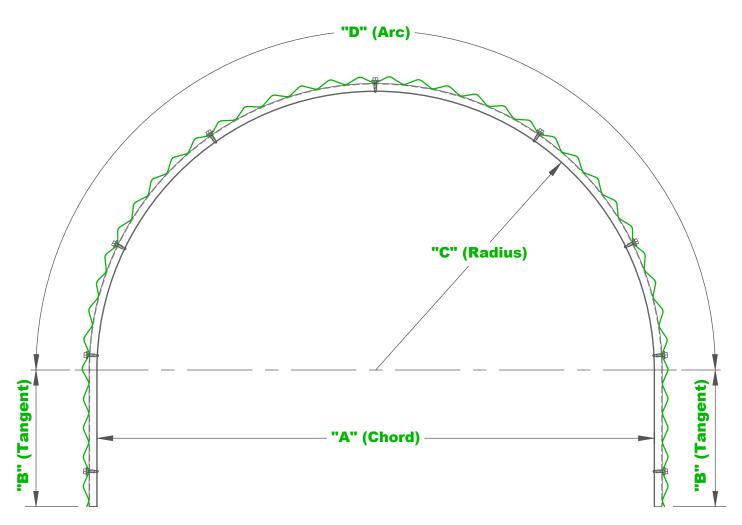

## 2.67" x 1/2" Corrugated Closed Subgirt Cover Detail

## **Corrugated Panels**

Available in many gauges and colors

| "A" (Chord): | ,"B"      | (Tangent)           | : , "C" | (Radius): | , "D"      | (Arc): |  |
|--------------|-----------|---------------------|---------|-----------|------------|--------|--|
|              | <b>_,</b> | \ - <del>-</del> -/ |         |           | <b>_</b> / | \ -/-  |  |